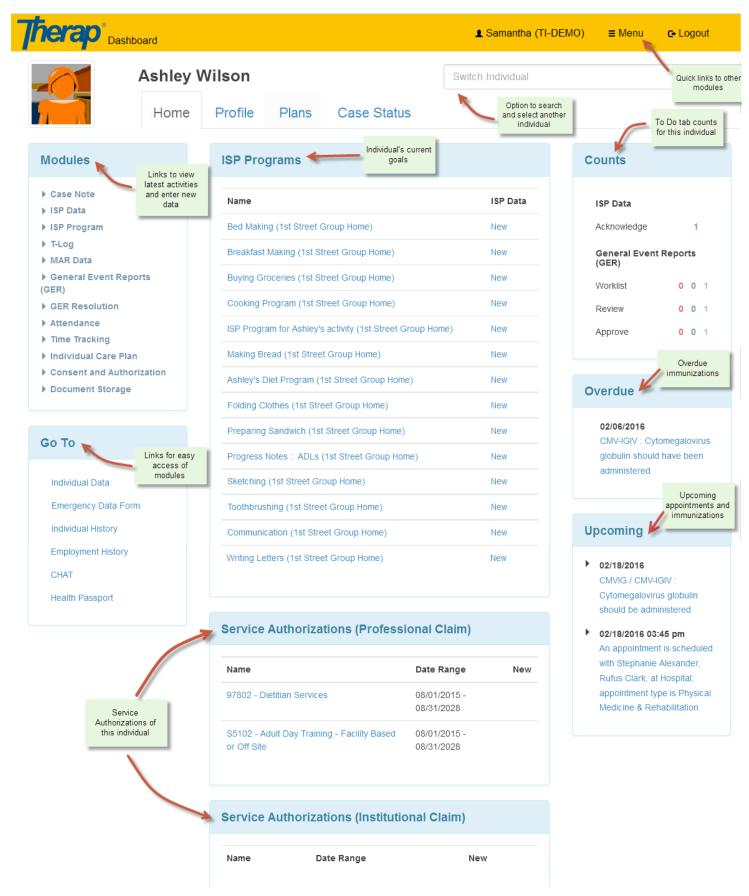

## **Individual Home Page**

The Therap Individual Home Page allows you to find a range of person centered information regarding an individual's background, support plans, health information, incident reports and activities all within the same area. Integrated tabs allow convenient access to the information of a person.