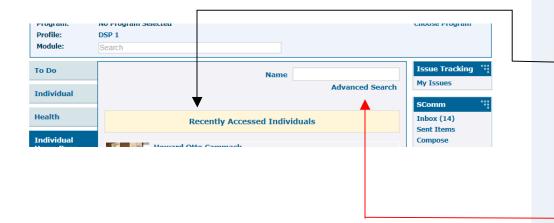

Left click on the Individual Home Page.

If the person you are looking for is under "Recently Accessed Individuals", click on the name.

If not, left click Advanced Search. You will be prompted to this page.