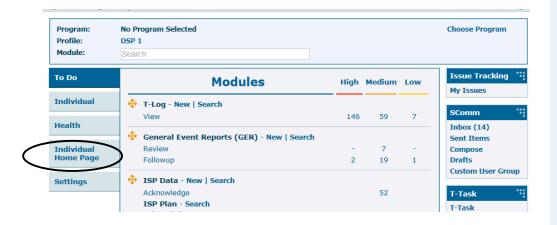

Left click on the Individual Home Page.

If the person you are looking for is under "Recently Accessed Individuals", click on the name.

If not, left click Advanced Search. You will be prompted to this page.