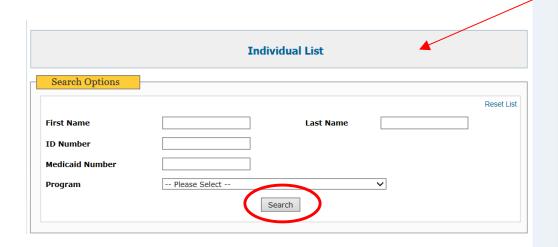

Type in the person's first and last name then left click **Search**.

Page 1 of 2 6/16

Page **2** of **2** 6/16